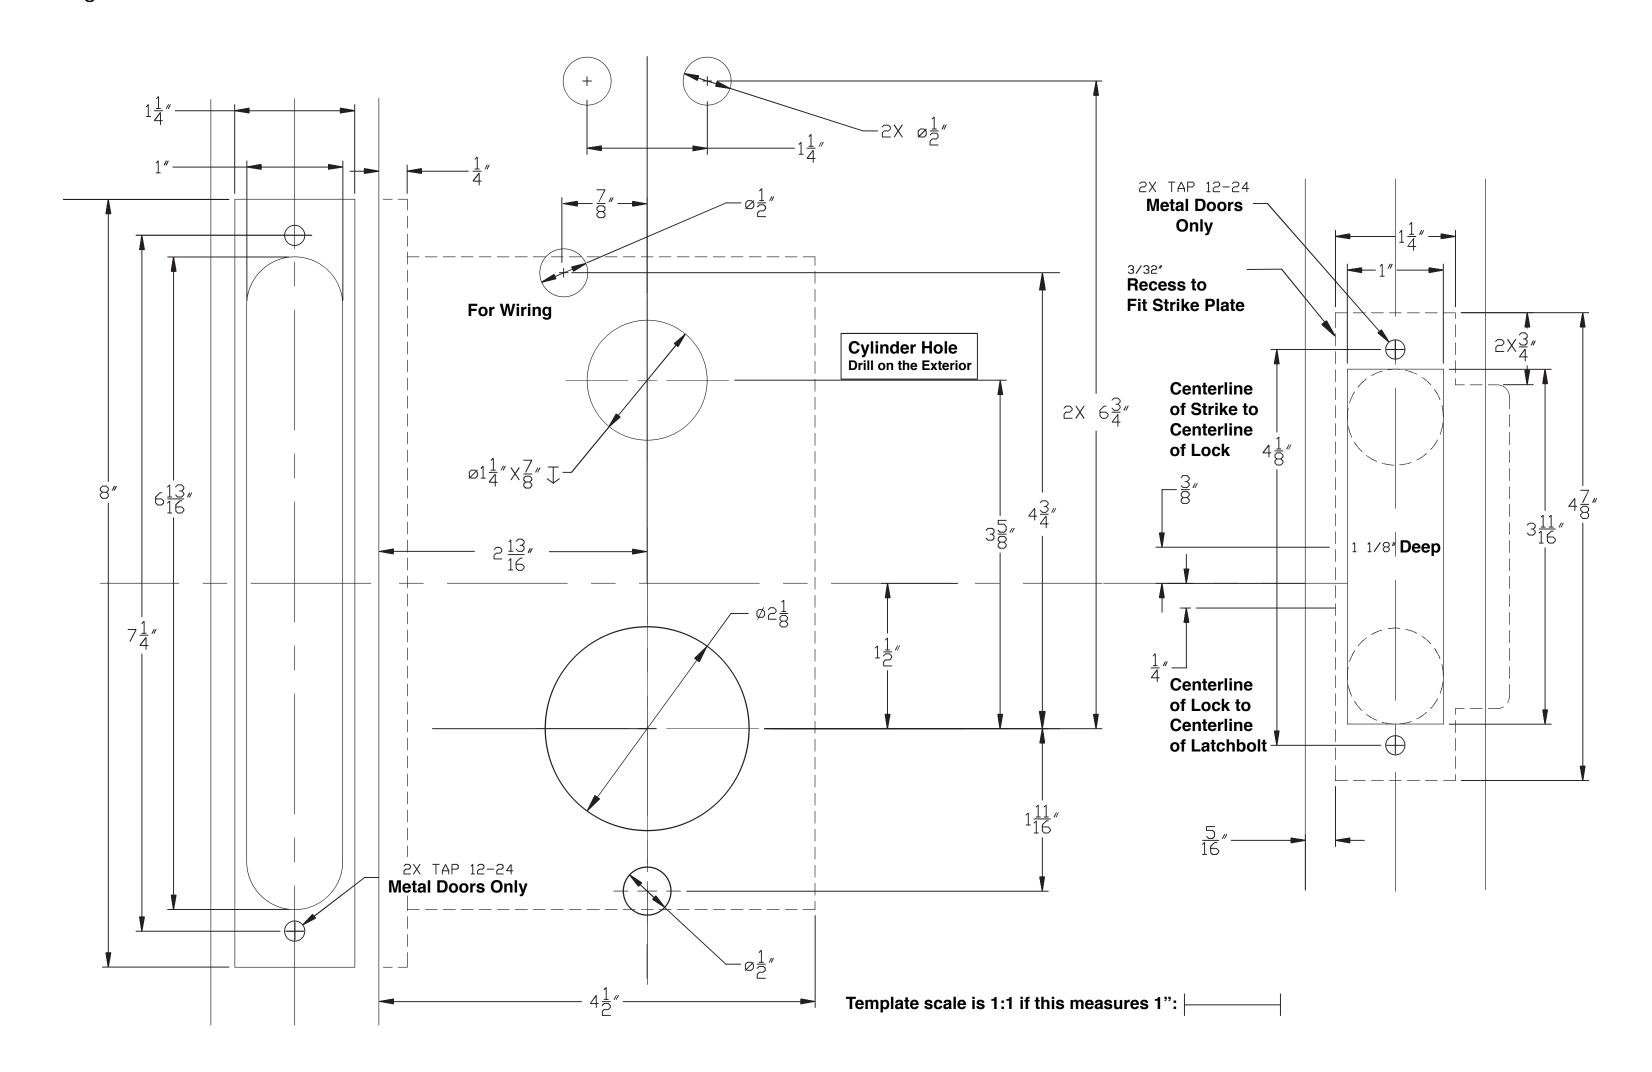

Right Handed Exterior

# LATCH

### RESPONSIBILITY

DOOR AND FRAME MANUFACTURERS ARE RESPONSIBLE FOR PROVIDING ADEQUATE CONSTRUCTION OR REINFORCEMENTS FOR PROPER INSTALLATION OF HARDWARE SHOWN. ALL ARCHITECTURAL BUILDERS HARDWARE MUST BE INSTALLED ON PROPERTY REINFORCED DOORS AND FRAMES, REGARDLESS OF THE TYPE, MATERIAL, OR METHOD OF CONSTRUCTION.