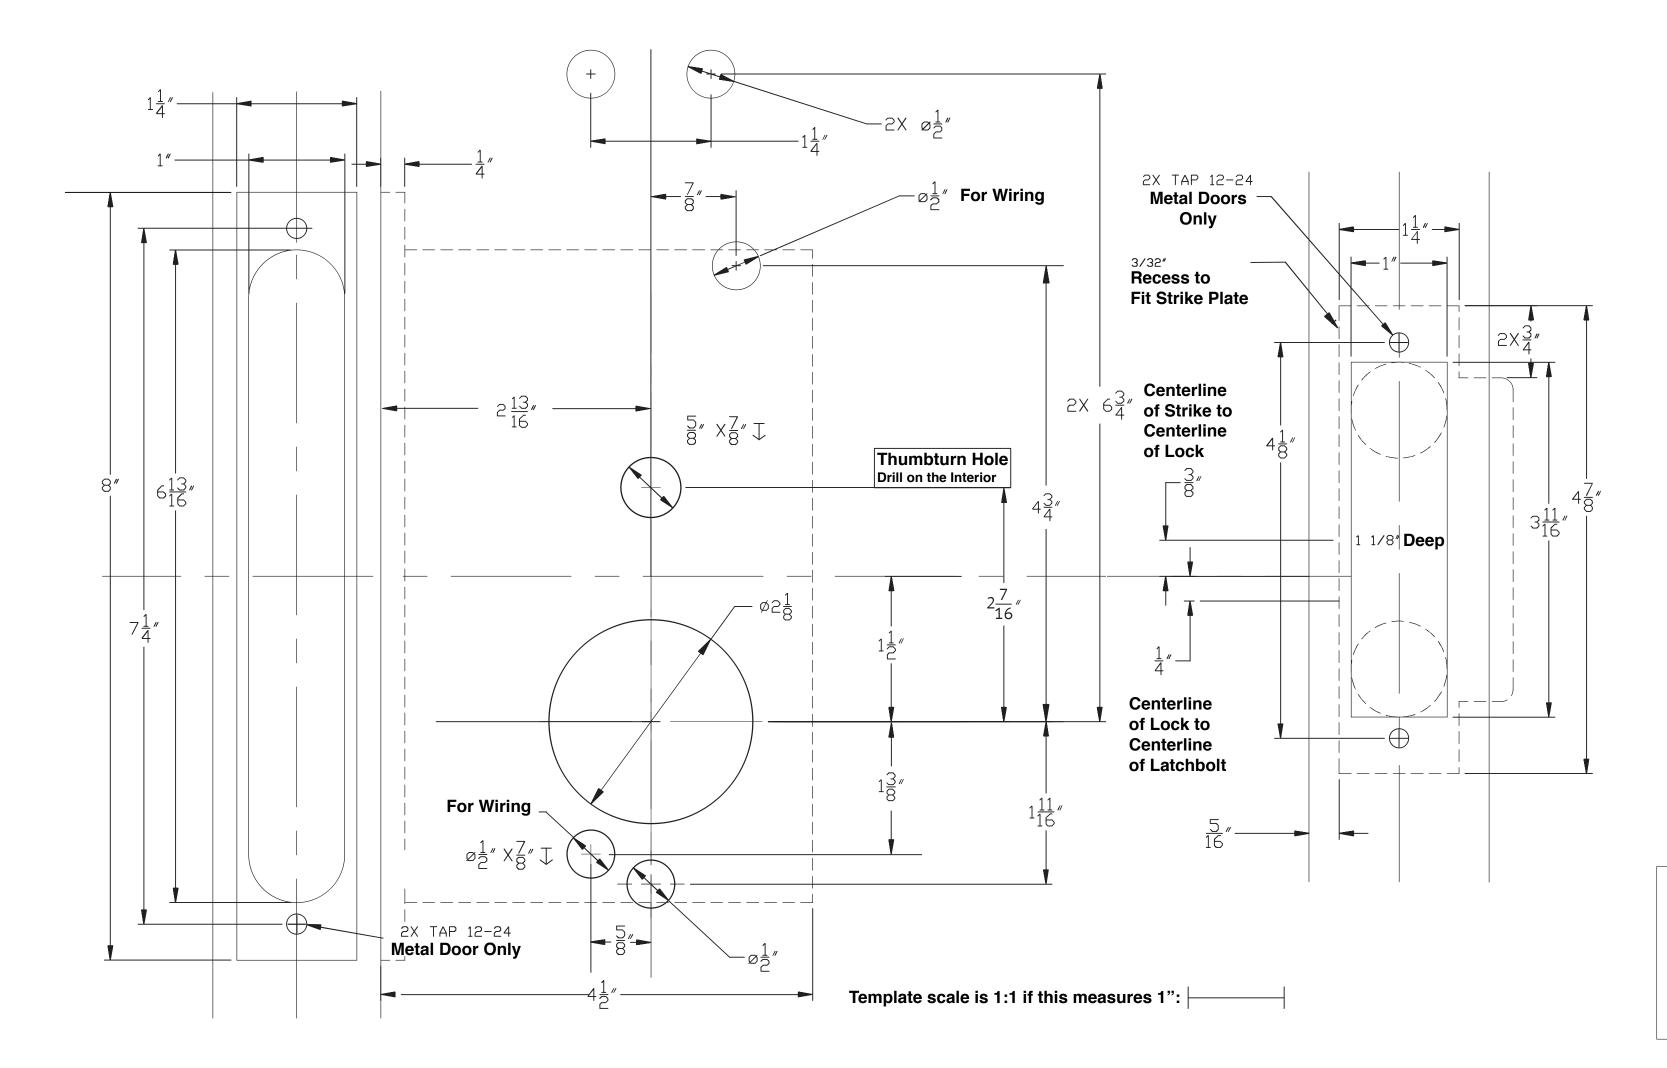

Left Handed Interior

# LATCH

### RESPONSIBILITY

DOOR AND FRAME MANUFACTURERS ARE RESPONSIBLE FOR PROVIDING ADEQUATE CONSTRUCTION OR REINFORCEMENTS FOR PROPER INSTALLATION OF HARDWARE SHOWN. ALL ARCHITECTURAL BUILDERS HARDWARE MUST BE INSTALLED ON PROPERTY REINFORCED DOORS AND FRAMES, REGARDLESS OF THE TYPE, MATERIAL, OR METHOD OF CONSTRUCTION.