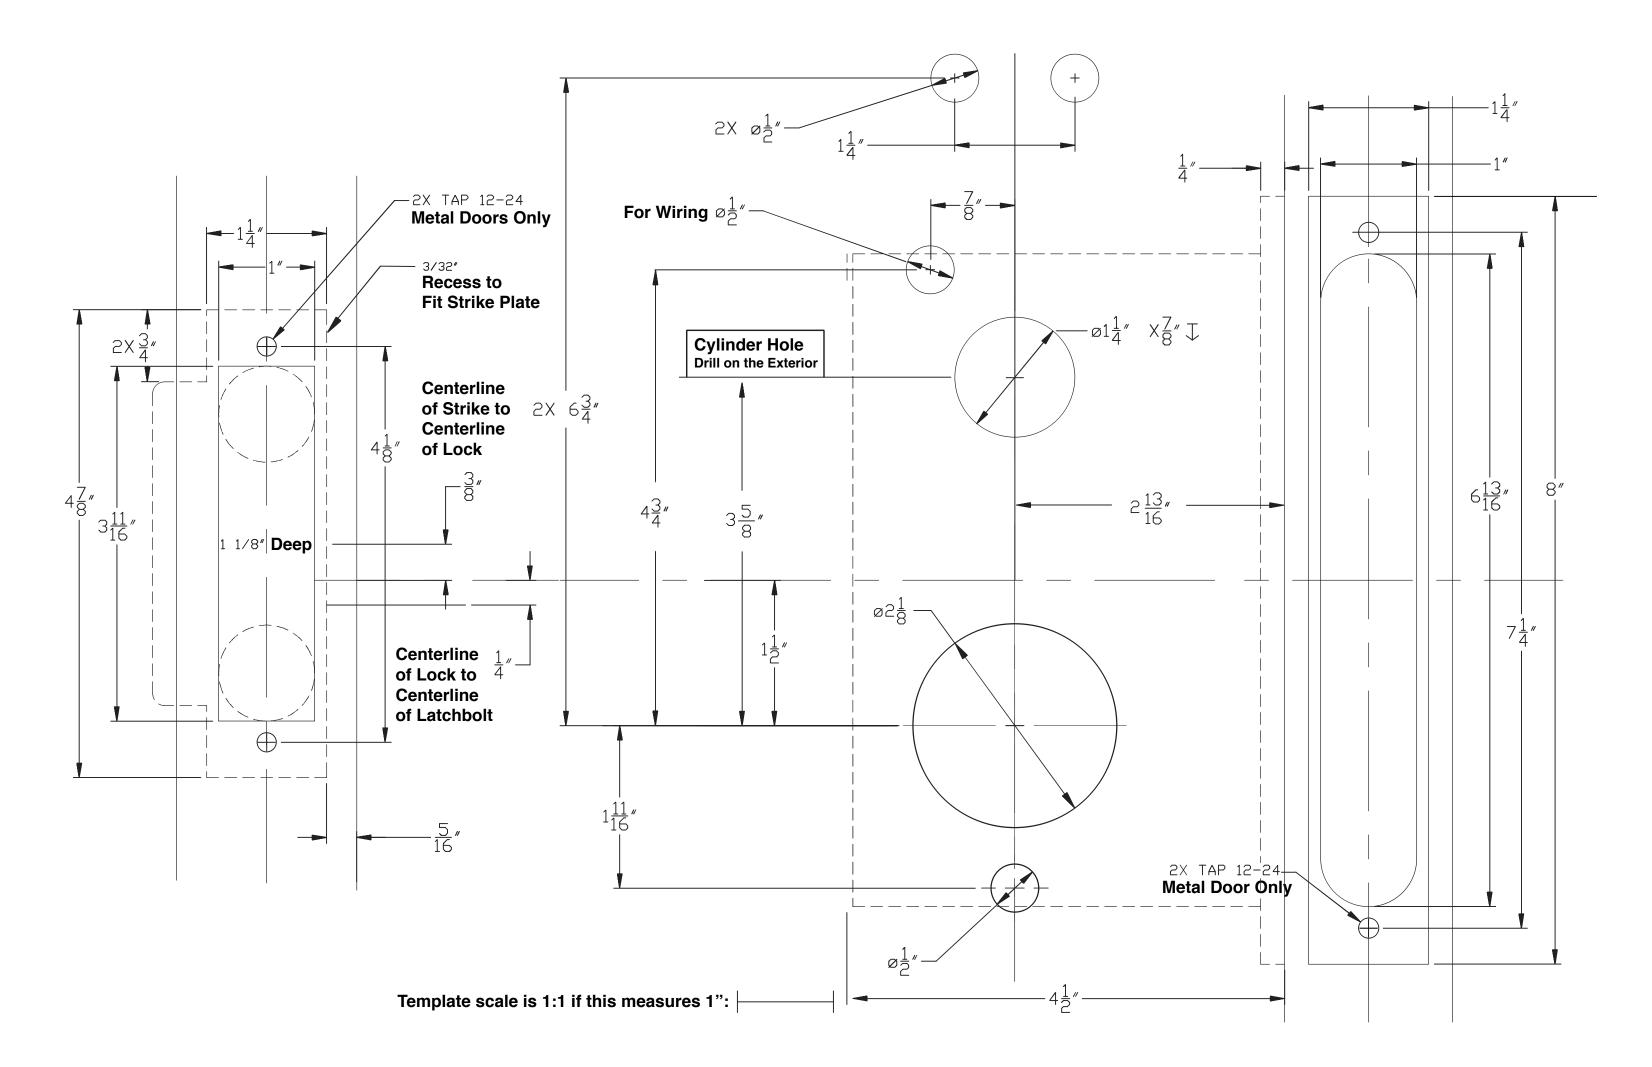

Left Handed Exterior

## LATCH

### RESPONSIBILITY

DOOR AND FRAME MANUFACTURERS ARE RESPONSIBLE FOR PROVIDING ADEQUATE CONSTRUCTION OR REINFORCEMENTS FOR PROPER INSTALLATION OF HARDWARE SHOWN, ALL ARCHITECTURAL BUILDERS HARDWARE MUST BE INSTALLED ON PROPERTY REINFORCED DOORS AND FRAMES, REGARDLESS OF THE TYPE, MATERIAL, OR METHOD OF CONSTRUCTION.