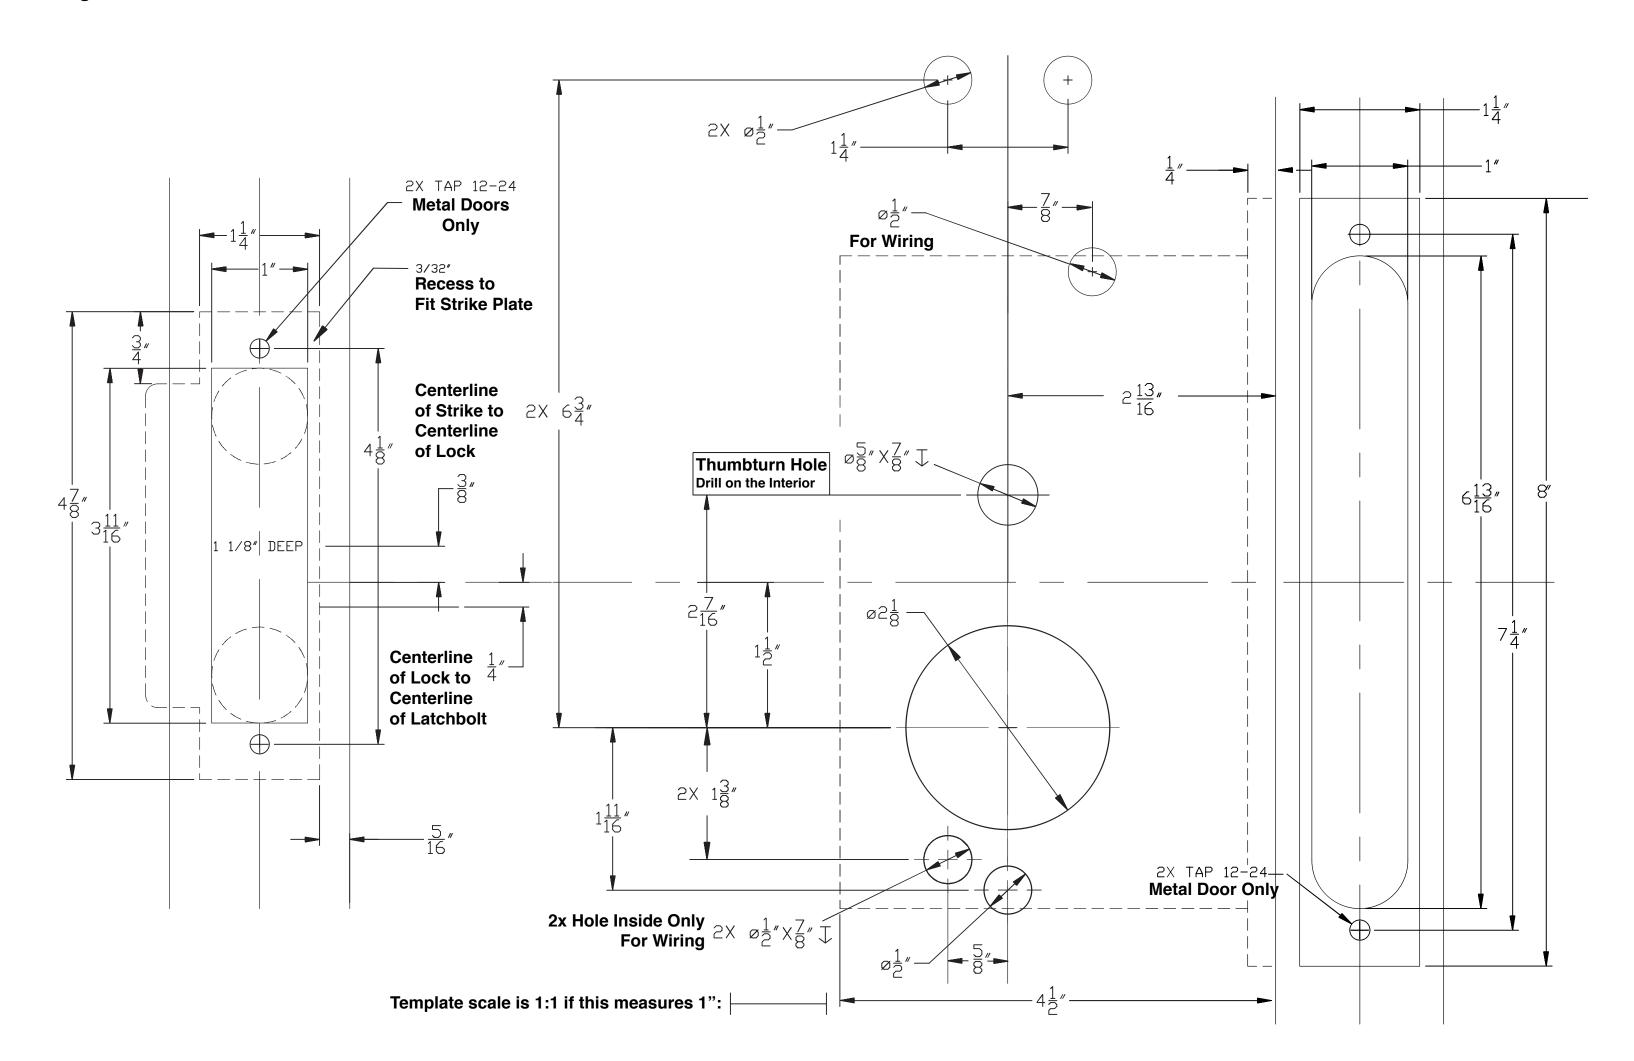

Right Handed Interior

## LATCH

### RESPONSIBILITY

DOOR AND FRAME MANUFACTURERS ARE RESPONSIBLE FOR PROVIDING ADEQUATE CONSTRUCTION OR REINFORCEMENTS FOR PROPER INSTALLATION OF HARDWARE SHOWN. ALL ARCHITECTURAL BUILDERS HARDWARE MUST BE INSTALLED ON PROPERTY REINFORCED DOORS AND FRAMES, REGARDLESS OF THE TYPE, MATERIAL, OR METHOD OF CONSTRUCTION.