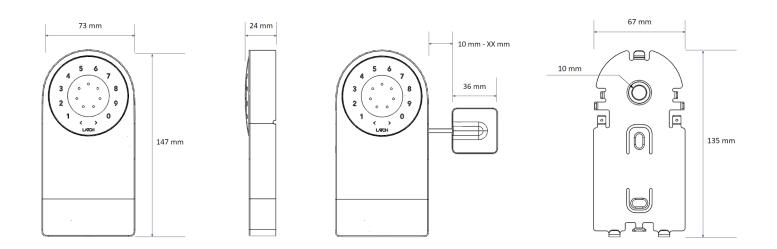

#### Dimensions

### **Mechanical Specifications**

| Dimensions | 73mm x 147mm x 24mm                                                                                      |
|------------|----------------------------------------------------------------------------------------------------------|
| Warranty   | 1 year                                                                                                   |
| Components | Latch T Body, Satellite and Cable Assembly, Mounting Plate, Alcohol wipes, Wall Anchors, Flat Head Screw |