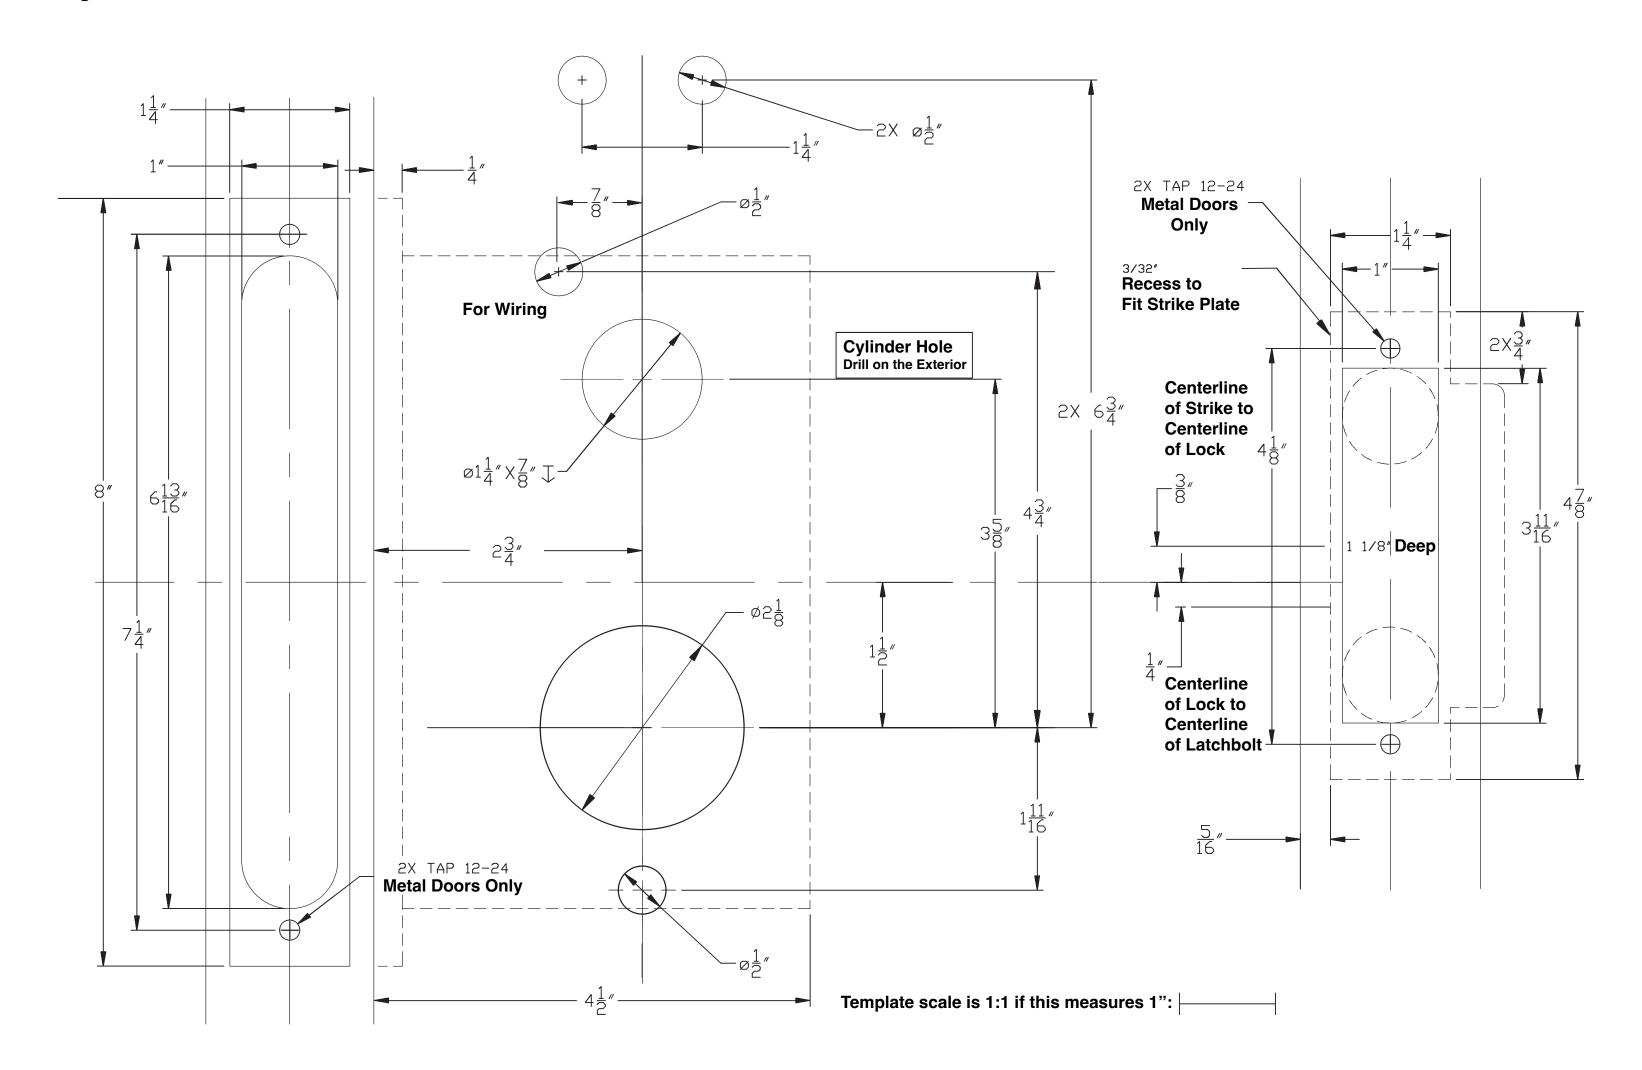

Right Handed Exterior

## LATCH

#### RESPONSIBILITY

DOOR AND FRAME MANUFACTURERS ARE RESPONSIBLE FOR PROVIDING ADEQUATE CONSTRUCTION OR REINFORCEMENTS FOR PROPER INSTALLATION OF HARDWARE SHOWN. ALL ARCHITECTURAL BUILDERS HARDWARE MUST BE INSTALLED ON PROPERTY REINFORCED DOORS AND FRAMES, REGARDLESS OF THE TYPE, MATERIAL, OR METHOD OF CONSTRUCTION.