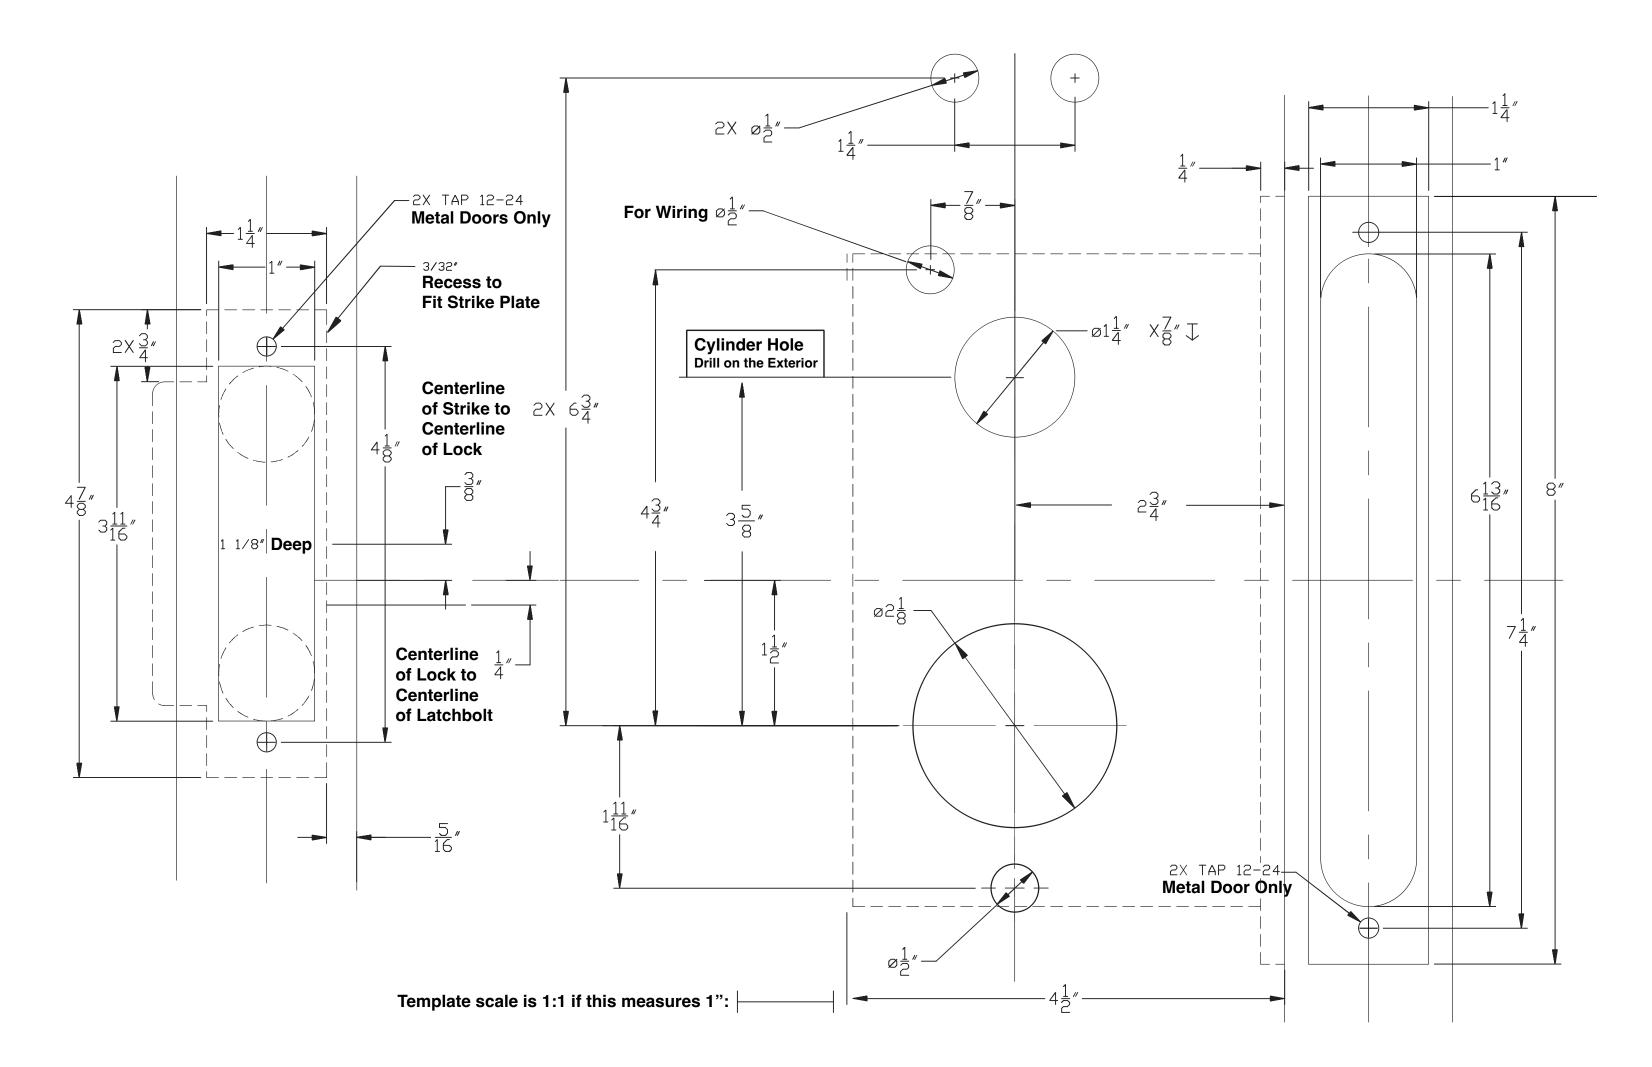

Left Handed Exterior

### LATCH

#### RESPONSIBILITY

DOOR AND FRAME MANUFACTURERS ARE RESPONSIBLE FOR PROVIDING ADEQUATE CONSTRUCTION OR REINFORCEMENTS FOR PROPER INSTALLATION OF HARDWARE SHOWN. ALL ARCHITECTURAL BUILDERS HARDWARE MUST BE INSTALLED ON PROPERTY REINFORCED DOORS AND FRAMES, REGARDLESS OF THE TYPE, MATERIAL, OR METHOD OF CONSTRUCTION.