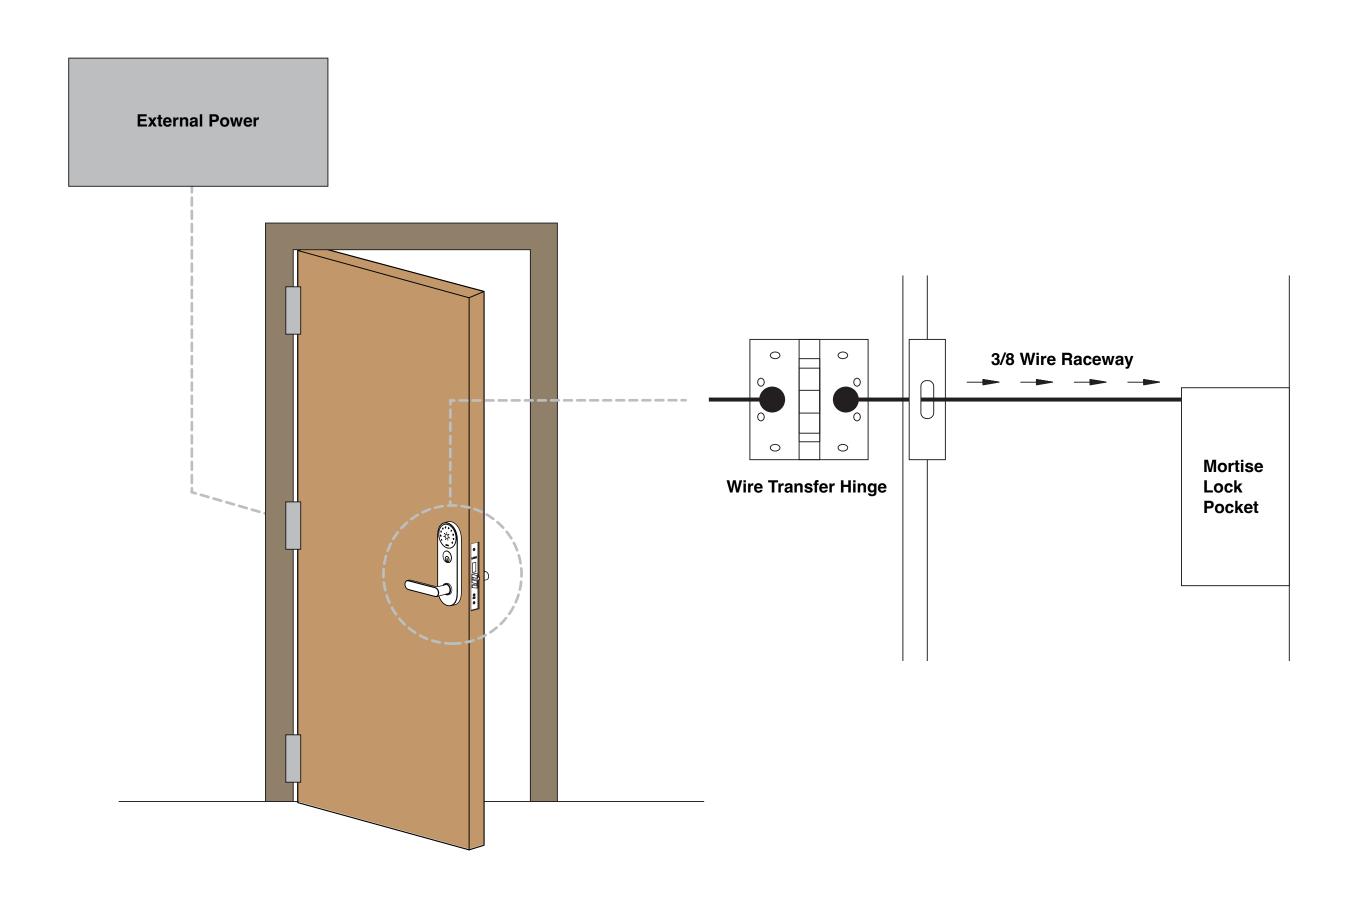

Left Handed Exterior

### LATCH

#### RESPONSIBILITY

DOOR AND FRAME MANUFACTURERS ARE RESPONSIBLE FOR PROVIDING ADEQUATE CONSTRUCTION OR REINFORCEMENTS FOR PROPER INSTALLATION OF HARDWARE SHOWN. ALL ARCHITECTURAL BUILDERS HARDWARE MUST BE INSTALLED ON PROPERTY REINFORCED DOORS AND FRAMES, REGARDLESS OF THE TYPE, MATERIAL, OR METHOD OF CONSTRUCTION.