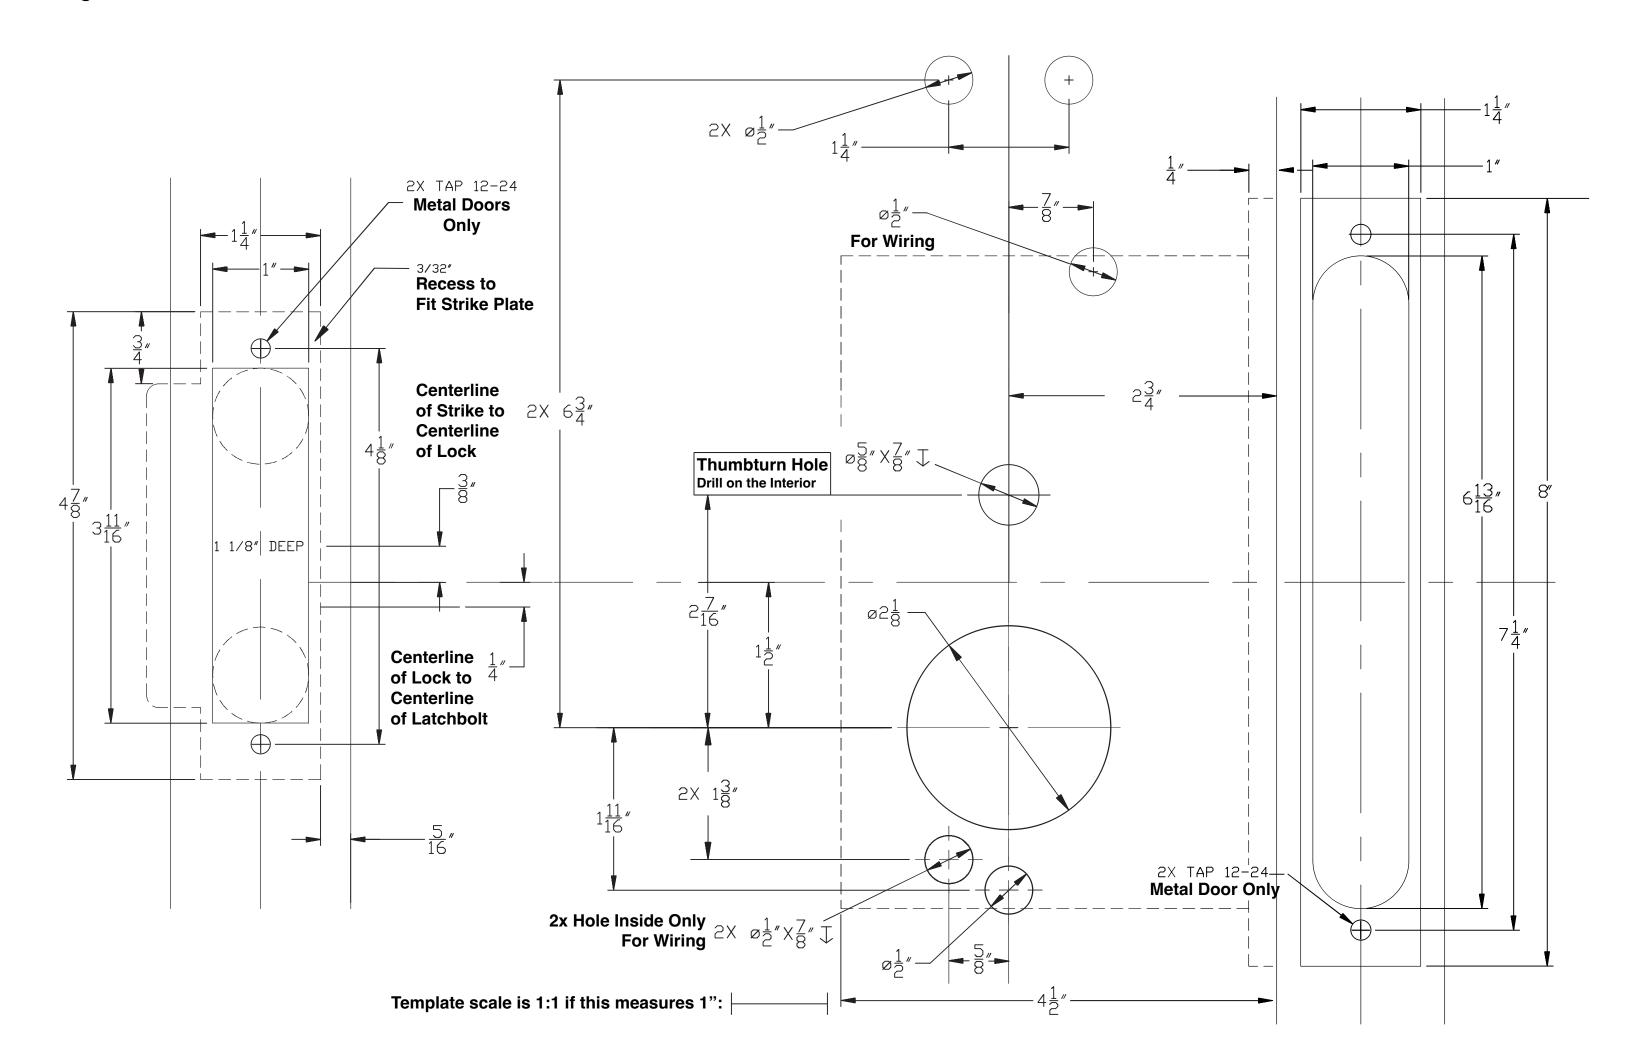

Right Handed Interior

# LATCH

#### RESPONSIBILITY

DOOR AND FRAME MANUFACTURERS ARE RESPONSIBLE FOR PROVIDING ADEQUATE CONSTRUCTION OR REINFORCEMENTS FOR PROPER INSTALLATION OF HARDWARE SHOWN. ALL ARCHITECTURAL BUILDERS HARDWARE MUST BE INSTALLED ON PROPERTY REINFORCED DOORS AND FRAMES, REGARDLESS OF THE TYPE, MATERIAL, OR METHOD OF CONSTRUCTION.