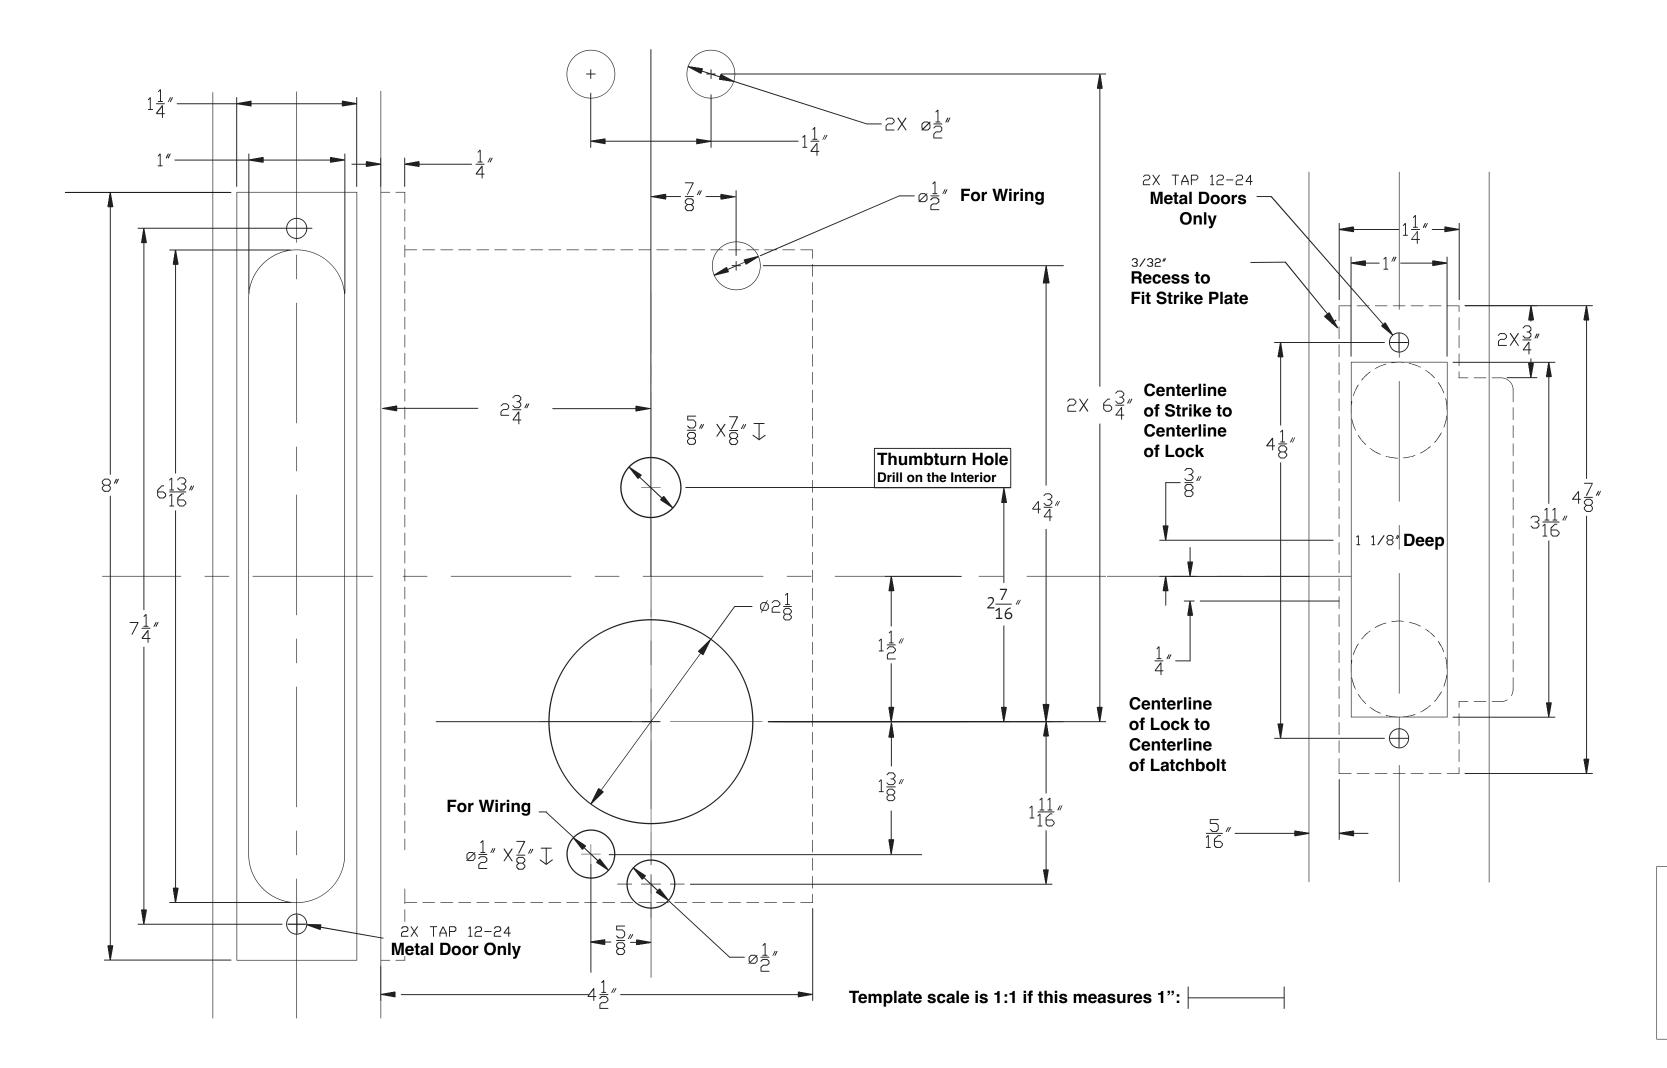

Left Handed Interior

## LATCH

#### RESPONSIBILITY

DOOR AND FRAME MANUFACTURERS ARE RESPONSIBLE FOR PROVIDING ADEQUATE CONSTRUCTION OR REINFORCEMENTS FOR PROPER INSTALLATION OF HARDWARE SHOWN. ALL ARCHITECTURAL BUILDERS HARDWARE MUST BE INSTALLED ON PROPERTY REINFORCED DOORS AND FRAMES, REGARDLESS OF THE TYPE, MATERIAL, OR METHOD OF CONSTRUCTION.